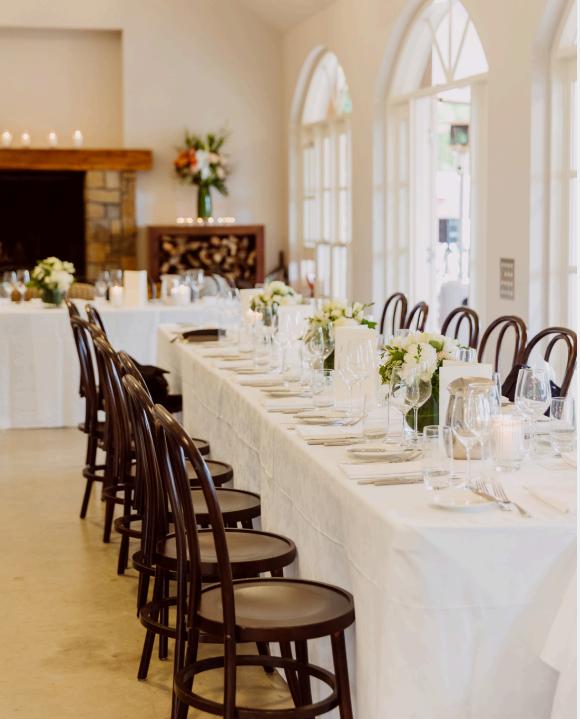

## CONSERVATORY

An elegant space for reception for up to 50 persons

... for ceremony and photography