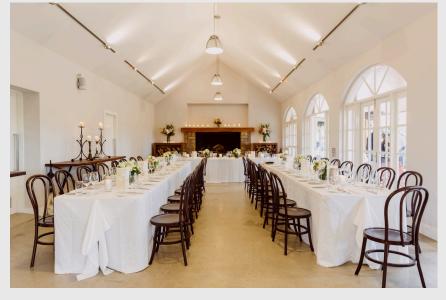

## CONSERVATORY

An elegant space for reception for up to 50 persons

... for ceremony and photography